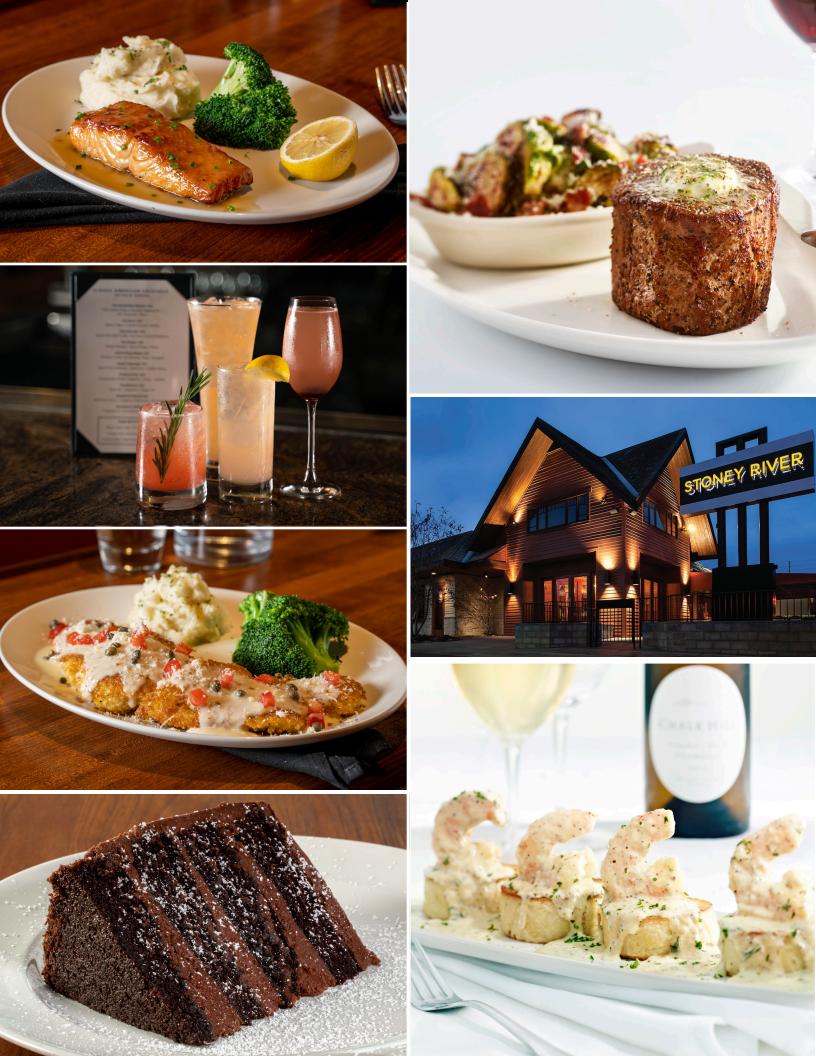

### \$70 PER PERSON

SALAD

**House Salad** 

With herb vinaigrette

ENTRÉES

**Grilled Salmon** 

**Cedar Plank Salmon** 

**Bistro Chicken** 

Filet Mignon 7 oz.

SIDES (Family Style)

Broccoli

**Garlic Whipped Potatoes** 

With herb vinaigrette

ENTRÉES (Choice of three)

**Grilled Salmon** 

**Cedar Plank Salmon** 

**Bistro Chicken** 

**Steak Frites** 

Filet Mignon 7 oz.

SIDES (Family Style)

Dijon beurre blanc sauce

SALAD

**House Salad** 

With herb vinaigrette

ENTRÉES (Choice of four)

**Grilled Salmon** 

**Cedar Plank Salmon** 

**Bistro Chicken** 

Ribeye 14 oz.

Filet Mignon 10 oz.

**Coffee-Cured Filet** 

New York Strip 16 oz.

SIDES (Family Style)

**Choice of Two** 

DESSERT (Family Style)

**Chef's Selection** 