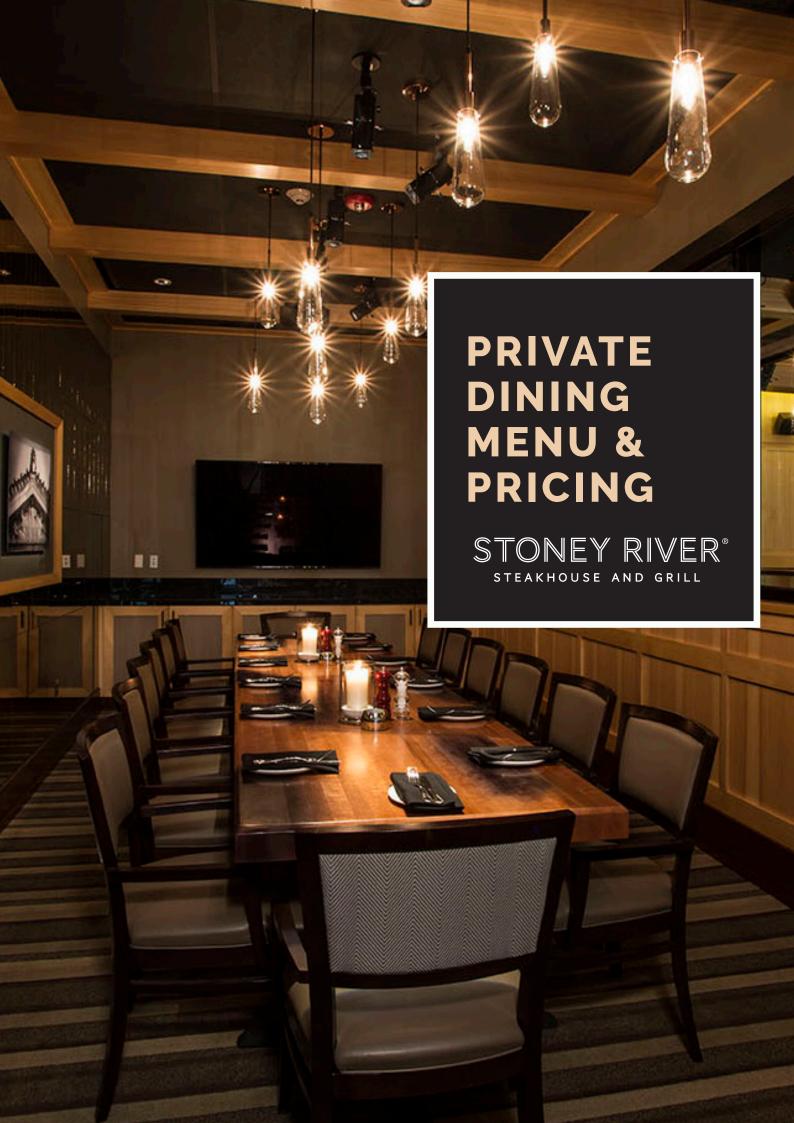

## PRIVATE DINING ROOM LAYOUTS

#### **CHESAPEAKE:**

Dining Capacity – 13 Guests Maximum 42" TV with HDMI connections - \$125 AV Fee

#### **BALTIMORE:**

Dining Capacity – 18 Guests Maximum 55" TV with HDMI connections - \$125 AV Fee

#### **TOWSON:**

Dining Capacity – 18 Guests Maximum 55" TV with HDMI connections - \$125 AV Fee

#### **MARYLAND:**

Dining Capacity – 36 Guests Maximum
Two 55" TVs with HDMI connections - \$125 AV FEE

\*Baltimore and Towson rooms can be combined to seat 36 guests. All AV options are available for rent.